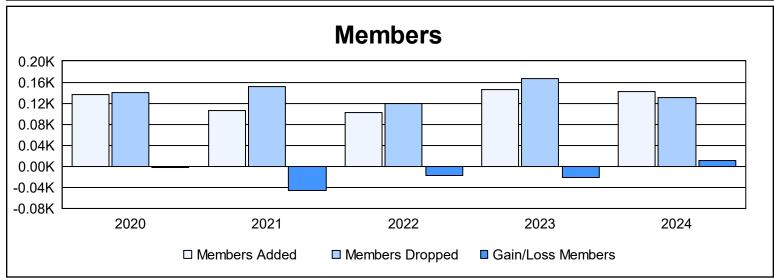

District 44 N As of June 2024 Cumulative

| Year      | New<br>Clubs | Dropped<br>Clubs | Gain/<br>Loss<br>Clubs | New<br>Members | Charter<br>Members | Reinstate<br>Members | Transfer<br>Members | Total<br>Member<br>Added | Total<br>Members<br>Dropped | Gain/<br>Loss<br>Members |
|-----------|--------------|------------------|------------------------|----------------|--------------------|----------------------|---------------------|--------------------------|-----------------------------|--------------------------|
| 2019-2020 | 1            | 1                | 0                      | 111            | 22                 | 1                    | 3                   | 137                      | 140                         | -3                       |
| 2020-2021 | 0            | 0                | 0                      | 98             | 1                  | 5                    | 2                   | 106                      | 152                         | -46                      |
| 2021-2022 | 0            | 3                | -3                     | 92             | 0                  | 1                    | 10                  | 103                      | 120                         | -17                      |
| 2022-2023 | 0            | 0                | 0                      | 120            | 1                  | 12                   | 12                  | 145                      | 166                         | -21                      |
| 2023-2024 | 1            | 1                | 0                      | 116            | 23                 | 0                    | 3                   | 142                      | 131                         | 11                       |
| Average   | 0            | 1                | -1                     | 107            | 9                  | 4                    | 6                   | 127                      | 142                         | -15                      |