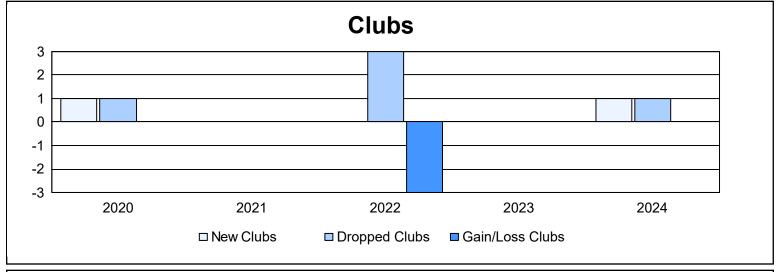

District 44 N As of June 2024 Cumulative

| Year      | New<br>Clubs | Dropped<br>Clubs | Gain/<br>Loss<br>Clubs | New<br>Members | Charter<br>Members | Reinstate<br>Members | Transfer<br>Members | Total<br>Member<br>Added | Total<br>Members<br>Dropped | Gain/<br>Loss<br>Members |
|-----------|--------------|------------------|------------------------|----------------|--------------------|----------------------|---------------------|--------------------------|-----------------------------|--------------------------|
| 2019-2020 | 1            | 1                | 0                      | 111            | 22                 | 1                    | 3                   | 137                      | 140                         | -3                       |
| 2020-2021 | 0            | 0                | 0                      | 98             | 1                  | 5                    | 2                   | 106                      | 152                         | -46                      |
| 2021-2022 | 0            | 3                | -3                     | 92             | 0                  | 1                    | 10                  | 103                      | 120                         | -17                      |
| 2022-2023 | 0            | 0                | 0                      | 120            | 1                  | 12                   | 12                  | 145                      | 166                         | -21                      |
| 2023-2024 | 1            | 1                | 0                      | 116            | 23                 | 0                    | 3                   | 142                      | 131                         | 11                       |
| Average   | 0            | 1                | -1                     | 107            | 9                  | 4                    | 6                   | 127                      | 142                         | -15                      |